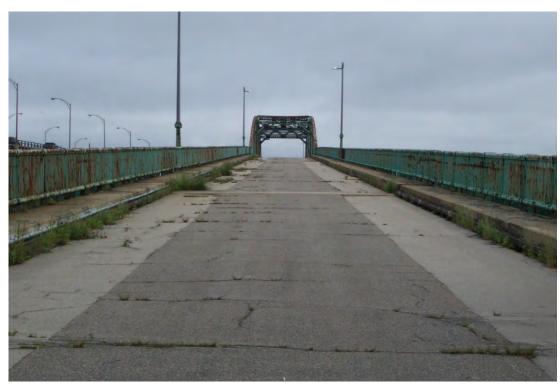

### Newington-Dover 11238 – General Sullivan Bridge

3. Dover side – pedestrian view south toward GSB from the approach. June 19, 2018.

4. Pedestrian view south on GSB deck without fencing, facing Newington. June 24, 2009.