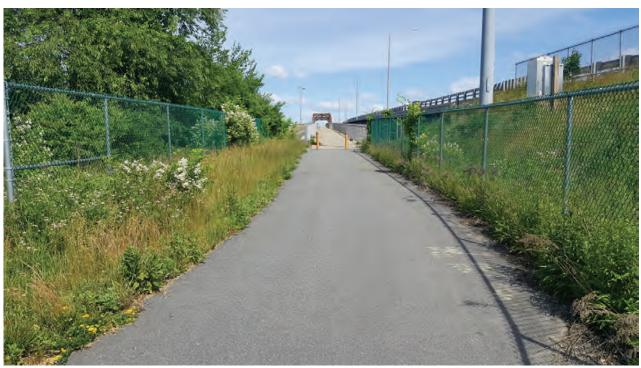

#### **Newington-Dover 11238 – General Sullivan Bridge**

1. Aerial of the GSB and LBB decks over Little Bay, view north (toward Dover). April 17, 2019.

2. Newington side – pedestrian view north toward the GSB from the approach. June 19, 2018.