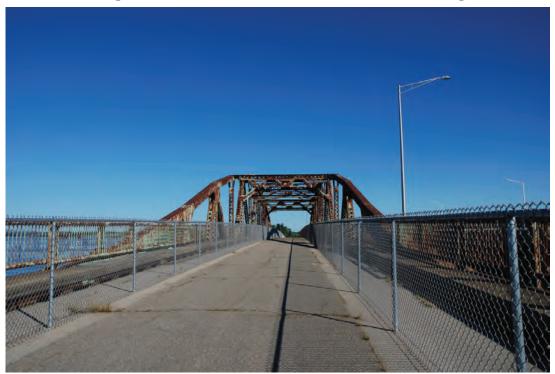

#### **Newington-Dover 11238 – General Sullivan Bridge**

1. Aerial of the GSB and LBB decks over Little Bay, view north (toward Dover). April 17, 2019.

2. Newington side – pedestrian view north toward the GSB from the approach. June 19, 2018.