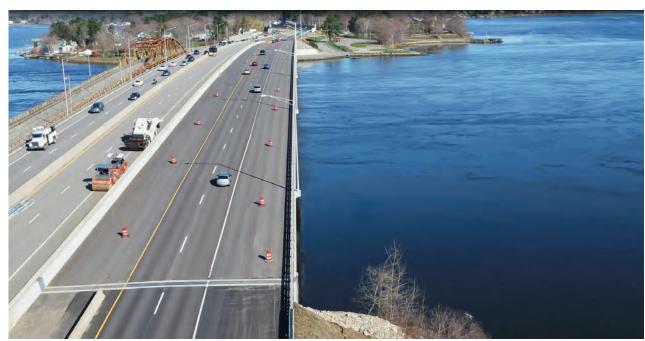

#### **Newington-Dover 11238 – General Sullivan Bridge**

1. Aerial of the GSB and LBB decks over Little Bay, view north (toward Dover). April 17, 2019.

2. Newington side – pedestrian view north toward the GSB from the approach. June 19, 2018.