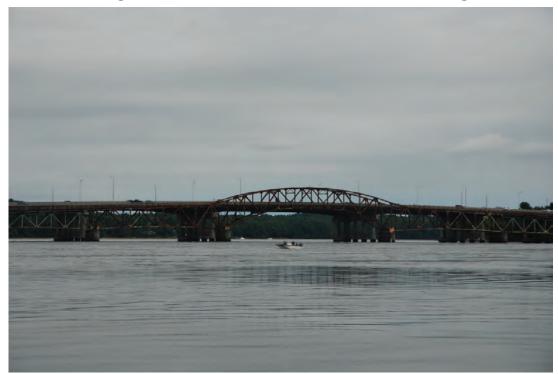

### Newington-Dover 11238 – General Sullivan Bridge

7. View east of the GSB from a boater's perspective. September 13, 2018.

8. Looking to south toward GSB from west side of Hilton Park. July 12, 2018.

Appendix A
Site Photographs