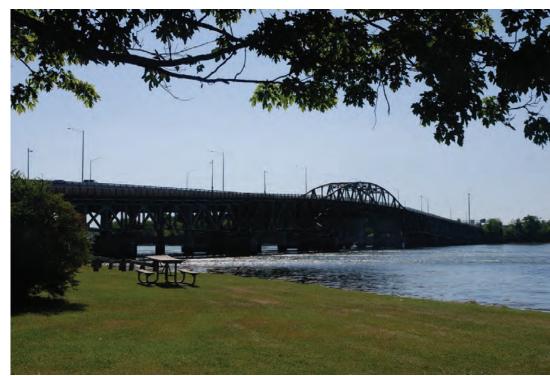

#### **Newington-Dover 11238 – General Sullivan Bridge**

9. Looking southwest from Hilton Park towards the Great Bay Marine, Inc. in Newington. July 12, 2018.

10. View east from Hilton Park's tree-lined access road of the GSB. July 12, 2018.