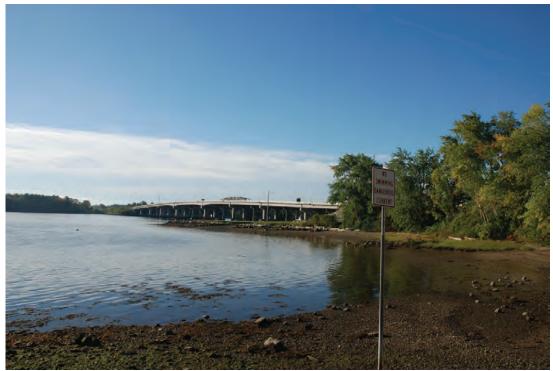

### Newington-Dover 11238 – General Sullivan Bridge

7. View east of the GSB from a boater's perspective. September 13, 2018.

8. Looking to south toward GSB from west side of Hilton Park. July 12, 2018.

Appendix A
Site Photographs