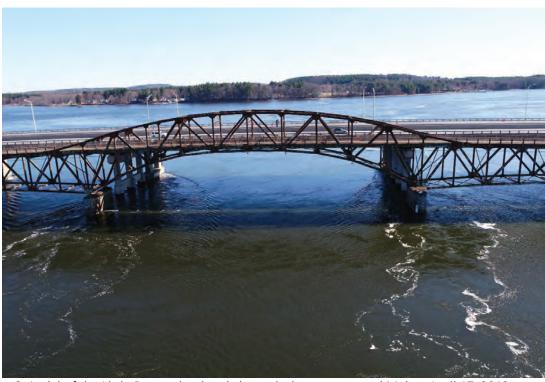

#### **Newington-Dover 11238 – General Sullivan Bridge**

1. Aerial of the GSB and LBB decks over Little Bay, view north (toward Dover). April 17, 2019.

2. Newington side – pedestrian view north toward the GSB from the approach. June 19, 2018.