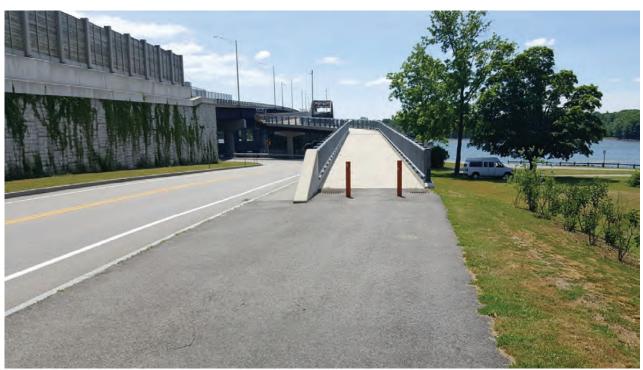

### Newington-Dover 11238 – General Sullivan Bridge

3. Dover side – pedestrian view south toward GSB from the approach. June 19, 2018.

4. Pedestrian view south on GSB deck without fencing, facing Newington. June 24, 2009.